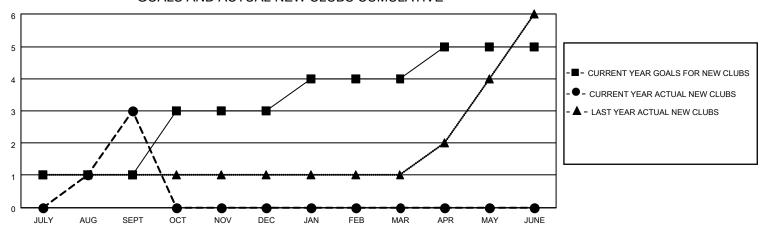

## GOALS AND ACTUAL NEW CLUBS CUMULATIVE

| DROPPED CLUBS: 1 |    | 103 CLUBS OF 170 ADDED 1 OR<br>MORE NEW MEMBERS | GENDER DISTRIBUTION                   |                |  |
|------------------|----|-------------------------------------------------|---------------------------------------|----------------|--|
|                  |    | MORE NEW MEMBERS                                | MALE                                  | 6,074 (77.68%) |  |
|                  |    |                                                 | FEMALE                                | 1,745 (22.32%) |  |
| DROPPED MEMBERS  |    |                                                 | NON BINARY                            | 0 (0.00%)      |  |
|                  |    |                                                 | PREFER NOT TO ANSWER                  | 0 (0.00%)      |  |
| DECEASED         | 4  |                                                 |                                       |                |  |
| CLUB CANCELLED   | 0  | CLICK HERE FOR CUMULATIVE                       | TOTAL FAMILY UNIT MEMBERS             | 4,000          |  |
| OTHER            | 75 | MEMBERSHIP DATA                                 |                                       |                |  |
| TOTAL 79         |    |                                                 | FAMILY MEMBERS PAYING HALF DUES 2,581 |                |  |
|                  |    |                                                 |                                       |                |  |