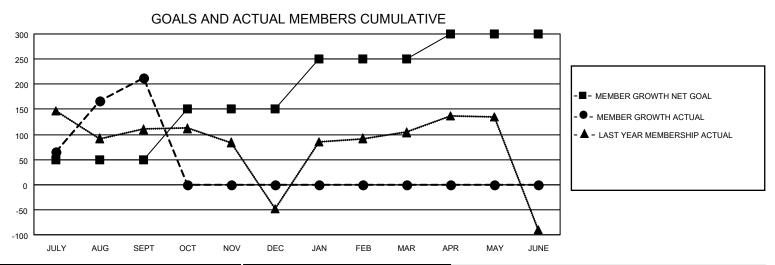

## GOALS AND ACTUAL NEW CLUBS CUMULATIVE

| DROPPED CLUBS: 1 |    | 103 CLUBS OF 170 ADDED 1 OR<br>MORE NEW MEMBERS | GENDER DISTRIBUTION                   |                |  |
|------------------|----|-------------------------------------------------|---------------------------------------|----------------|--|
|                  |    | MORE NEW MEMBERS                                | MALE                                  | 6,074 (77.68%) |  |
|                  |    |                                                 | FEMALE                                | 1,745 (22.32%) |  |
| DROPPED MEMBERS  |    |                                                 | NON BINARY                            | 0 (0.00%)      |  |
|                  |    |                                                 | PREFER NOT TO ANSWER                  | 0 (0.00%)      |  |
| DECEASED         | 4  |                                                 |                                       |                |  |
| CLUB CANCELLED   | 0  | CLICK HERE FOR CUMULATIVE                       | TOTAL FAMILY UNIT MEMBERS             | 4,000          |  |
| OTHER            | 75 | MEMBERSHIP DATA                                 |                                       |                |  |
| TOTAL 79         |    |                                                 | FAMILY MEMBERS PAYING HALF DUES 2,581 |                |  |
|                  |    |                                                 |                                       |                |  |